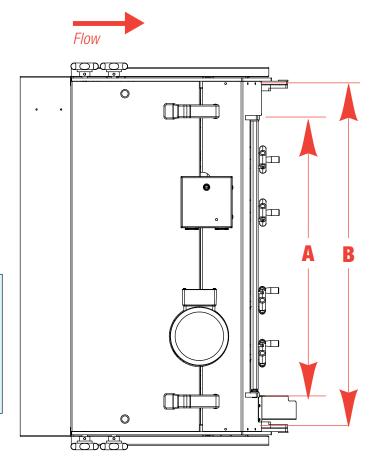

### **GENERAL SPECIFICATIONS:**

• Production Rate: Maximum of 800 pcs./min.

(Based on 4" round roll)

• Electrical: All standard voltages

Control Voltage: 24 VDCAir Requirements: None

|                                                         | Belt<br>Width<br>"A" | Frame<br>Width<br>"B" | # of<br>Knife<br>Spindles |
|---------------------------------------------------------|----------------------|-----------------------|---------------------------|
| Model                                                   | ln. [mm]             | In. [mm]              |                           |
| GU9-5-8                                                 | 26 [660]             | 34 ½ [876]            | 5                         |
| GU9W-5-10                                               | 34 [864]             | 42 [1067]             | 5                         |
| Note: Spinner units for cluster products cannot be used |                      |                       |                           |