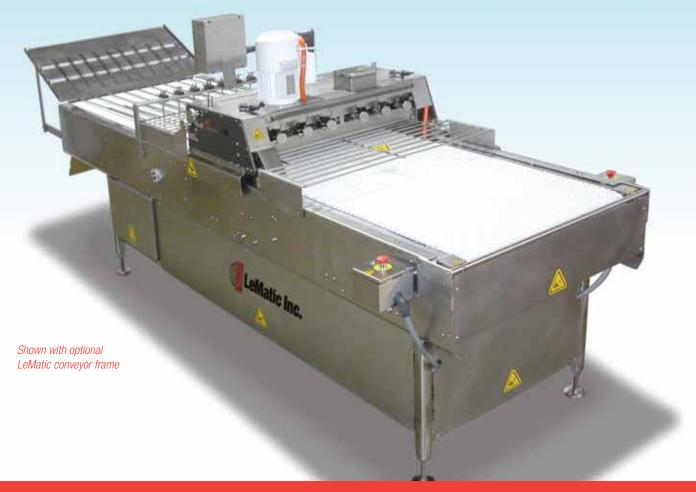

#### **FEATURES**

- Designed especially for hearth-type product
- Hinge or web slicing capability
- Simultaneously slices six hearth-style sandwich rolls, for a slicing rate exceeding 48,000 hard rolls per hour
- LeMatic's exclusive floating top conveyor is optimized for the individual variations in hearth-type products while producing a consistent slice
- Completely adjustable for slicing height, slicing depth and top conveyor pressure

- Now available in an easy-to-clean, wash-down model that can be completely sanitized with water, cleaning solution and a high-pressure hose
- Push-button controlled power head lift is standard for raising and lowering the head for production operations or for pass-through and maintenance functions
- Slicer head can be mounted on existing LeMatic conveyor frame as pictured or revised design for customer supplied frame
- Design emphasizes safety and reliability, straight forward operation and complete accessibility for maintenance and sanitation