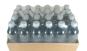

## **IL SERIES**

INLINE SLEEVE WRAPPER. Polypack's IL series machines are inline shrink wrappers designed to provide a bullseye wrap to products longer than 4 inches. These machines have belt-to-belt transfers, controlled by motor inverters for positive transfers. The IL series shrink bundling machine can be installed at the end of a tray multipacker to shrink wrap each tray after they are formed and loaded.

POLYPACK'S IL SERIES machines are available as stand-alone systems that can either be handloaded or fed by an existing conveyor. The IL series machines are also available with a wide array of product collation modules as well as a pad feeder to create pad-supported shrink multipacks.