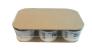

## **IL SERIES**

INLINE SLEEVE WRAPPER. Polypack's IL series machines are inline shrink wrappers designed to provide a bullseye wrap to products longer than 4 inches. These machines have belt-to-belt transfers, controlled by motor inverters for positive transfers. The IL series shrink bundling machine can be installed at the end of a tray multipacker to shrink wrap each tray after they are formed and loaded.

POLYPACK'S IL SERIES machines are available as stand-alone systems that can either be handloaded or fed by an existing conveyor. The IL series machines are also available with a wide array of product collation modules as well as a pad feeder to create pad-supported shrink multipacks.