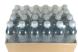

## **IL SERIES**

INLINE SLEEVE WRAPPER. Polypack's IL series machines are inline shrink wrappers designed to provide a bullseye wrap to products longer than 4 inches. These machines have belt-to-belt transfers, controlled by motor inverters for positive transfers. The IL series shrink bundling machine can be installed at the end of a tray multipacker to shrink wrap each tray after they are formed and loaded.

POLYPACK'S IL SERIES machines are available as stand-alone systems that can either be handloaded or fed by an existing conveyor. The IL series machines are also available with a wide array of product collation modules as well as a pad feeder to create pad-supported shrink multipacks.