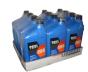

## **IL SERIES**

INLINE SLEEVE WRAPPER. Polypack's IL series machines are inline shrink wrappers designed to provide a bullseye wrap to products longer than 4 inches. These machines have belt-to-belt transfers, controlled by motor inverters for positive transfers. The IL series shrink bundling machine can be installed at the end of a tray multipacker to shrink wrap each tray after they are formed and loaded.

POLYPACK'S IL SERIES machines are available as stand-alone systems that can either be handloaded or fed by an existing conveyor. The IL series machines are also available with a wide array of product collation modules as well as a pad feeder to create pad-supported shrink multipacks.