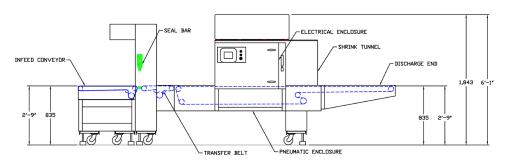

## **IL SERIES**

INLINE SLEEVE WRAPPER. Polypack's IL series machines are inline shrink wrappers designed to provide a bullseye wrap to products longer than 4 inches. These machines have belt-to-belt transfers, controlled by motor inverters for positive transfers. The IL series shrink bundling machine can be installed at the end of a tray multipacker to shrink wrap each tray after they are formed and loaded.

## IL SERIES MACHINE FEATURES

- \*Heavy Gauge, Stainless Steel Main Frame
- \*Self-Leveling, Teflon® Coated Hot Knife Sealbar Assembly
- \*Pre-Programmed Acceleration and Deceleration for Smooth Operation
- \*Self-Adjusting Solid Stainless Steel Rod Tunnel Conveyor (No Belts or Coatings)
- \*Low-Level, Side-Mounted Film Positioning for Quick and Easy Threading
- \*Engineered as an Single Unit with Integrated Double Insulated Tunnel to Reduce Energy Consumption
- \*Polycarbonate Enclosures Ensure Safety and Easy Access to Machine Components
- \*Quick Changeovers
- \*PLC Touchscreen Interface