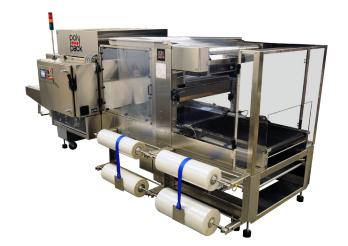

## **IL SERIES**

INLINE SLEEVE WRAPPER. Polypack's IL series machines are inline shrink wrappers designed to provide a bullseye wrap to products longer than 4 inches. These machines have belt-to-belt transfers, controlled by motor inverters for positive transfers. The IL series shrink bundling machine can be installed at the end of a tray multipacker to shrink wrap each tray after they are formed and loaded.

POLYPACK'S IL SERIES machines are available as stand-alone systems that can either be handloaded or fed by an existing conveyor. The IL series machines are also available with a wide array of product collation modules as well as a pad feeder to create pad-supported shrink multipacks.

## IL SERIES

**IL-24L Shown** 

## IL SERIES MACHINE FEATURES

- \*Heavy Gauge, Stainless Steel Main Frame
- \*Self-Leveling, Teflon® Coated Hot Knife Sealbar Assembly
- \*Pre-Programmed Acceleration and Deceleration for Smooth Operation
- \*Self-Adjusting Solid Stainless Steel Rod Tunnel Conveyor (No Belts or Coatings)
- \*Low-Level, Side-Mounted Film Positioning for Quick and Easy Threading
- \*Engineered as an Single Unit with Integrated Double Insulated Tunnel to Reduce Energy Consumption
- \*Polycarbonate Enclosures Ensure Safety and Easy Access to Machine Components
- \*Quick Changeovers
- \*PLC Touchscreen Interface