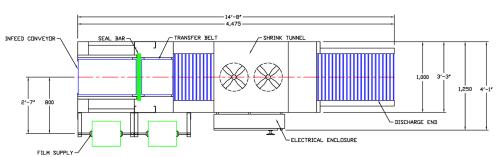

## IL SERIES

**IL-24L Shown** 

## IL SERIES MACHINE FEATURES

- \*Heavy Gauge, Stainless Steel Main Frame
- \*Self-Leveling, Teflon® Coated Hot Knife Sealbar Assembly
- \*Pre-Programmed Acceleration and Deceleration for Smooth Operation
- \*Self-Adjusting Solid Stainless Steel Rod Tunnel Conveyor (No Belts or Coatings)
- \*Low-Level, Side-Mounted Film Positioning for Quick and Easy Threading
- \*Engineered as an Single Unit with Integrated Double Insulated Tunnel to Reduce Energy Consumption
- \*Polycarbonate Enclosures Ensure Safety and Easy Access to Machine Components
- \*Quick Changeovers
- \*PLC Touchscreen Interface