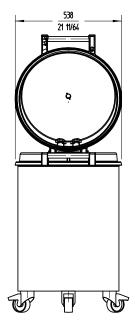

#### External dimensions (WxDxH)

√ Width: 21.3 "

✓ Depth: 29.5 "

√ Height: 32.1 "

Net weight: 115 lbs