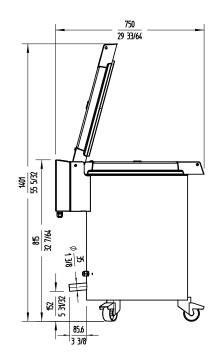

#### External dimensions (WxDxH)

√ Width: 21.3 "

✓ Depth: 29.5 "

√ Height: 32.1 "

Net weight: 115 lbs