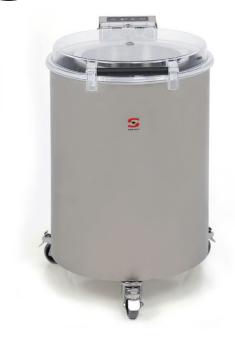

### **SALAD SPINNER ES-200**

Capacity per cycle: 12 Kg. / 20 gal.

### SALES DESCRIPTION

Fast, sleek, quiet, user-friendly, safe, smooth running commercial salad spinner, designed to efficiently dry up to 12 Kg. / 20 gal. of salad per cycle at a maximum speed of 900rpm.

Portable. Equipped with locking wheels. Cycle memory. 2-speed-appliance.

- Sammic salad spinners dry lettuce and other vegetables in as low as 1-3 minutes owing to their fast speed (900 r.p.m), ensuring good product quality.
- Equipped with powerful three-phase motors controlled by highly reliable electronic speed variator, which enables the salad dryer to be connected to a single-phase electrical mains supply.
- Stainless steel construction.
- Lightweight and removable stainless steel basket.
- √ Compact geometry: easily fits under conventional standard countertops.
- Equipped with castors allowing the operator to wheel unit around the kitchen and under a countertop for easy storage.
- √ Transparent, heavy duty lid for ease of control.
- ✓ Lid equipped with a self-opening mechanism, for ease of access to basket.
- √ User-friendly, waterproof control panel. Advanced features
- Electronic timer with 3 fixed cycles.
- √ Weight distribution detection system (VCS) to prevent rattling of the unit. Self lock-in mechanism to ensure basket is properly secured before cycle starts.
- Braking system safety mechanism: allowing basket to stop turning as soon as lid opens.
- ✓ An indicator appears when the door is open.

#### **INCLUDES**

Castors with brake.

Stainless steel drying basket.