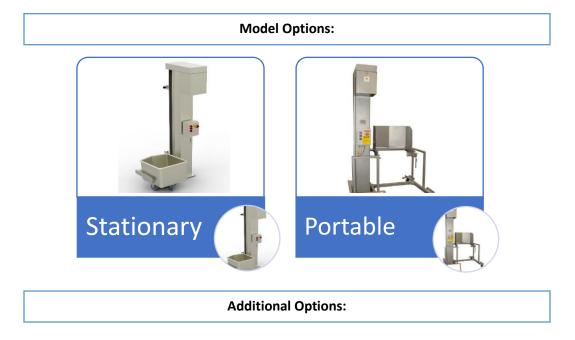

## AMFEC MODEL 2-3k-2 COLUMN LOADER

A safe & sanitary method of dumping standard 400lb & 600lb Euro Carts. Used in all food industries. Different containers upon request.

2" Diameter heavy-duty screw

3 H.P brake motor