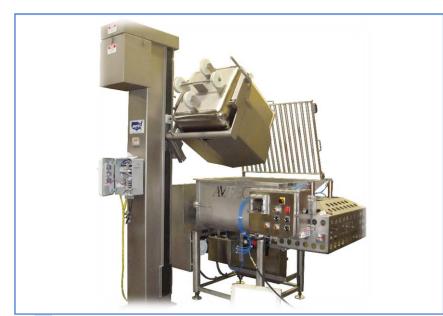

## AMFEC MODEL 2-3k-2 COLUMN LOADER

A safe & sanitary method of dumping standard 400lb & 600lb Euro Carts. Used in all food industries. Different containers upon request.

2" Diameter heavy-duty screw

3 H.P brake motor

1,000lb lifting capacity

Heavy-duty "lift yoke" with safety nut

2' x 3" diameter guide posts

3/16" thick column body

Tapered loading track to assist cart positioning

Right or left hand execution

Standard discharge height up to 84" (using standard carts)

9'4" overall standard height (custom heights available)

- Custom discharge chutes
- Tall design for dump heights over 85"
- Stabilizer bars for Tall models

- Roller bed lift carriage
- Severe duty units also available for bakery industry
- Side Loading