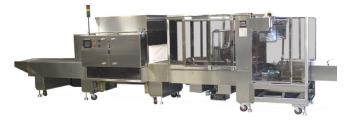

#### CFH-24-32C Shown

ELECTRICAL ENCLOSURE

DISCHARGE END

SHRINK TUNNEL

CONTINUOUS MOTION VERTICAL SEAL BAR

IJ

TRANSFER BELT

9

Ц

-PNEUMATIC ENCLOSURE

#### **CFH SERIES MACHINE FEATURES**

FILM SUPPL

LUG CONVEYOR

STATIC & DRAG SEAL

STAGING MECH

PRODUCT STOP

INFEED CONVEYOR

- \*Heavy Gauge, Stainless Steel Main Frame
- \*Forming Plow Uses a Single Roll of Film and Produces Zero Film Waste
- \*Run Clear, Random Printed or Print-Registered Film
- \*Multi-Sealbar Models Available for High Speed Applications

TIR

- \*Self-Leveling, Teflon<sup>®</sup> Coated Hot Knife Sealbar Assembly
- \*Engineered as an Single Unit with Integrated Double Insulated Tunnel to **Reduce Energy Consumption**
- \*Polycarbonate Enclosures Ensure Safety and Easy Access to Machine Components
- \*Quick Changeovers
- \*PLC Touchscreen Interface