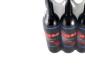

### **CONTINUOUS MOTION FORMING HEAD MACHINES**

Polypack's CFH series machines are high speed continuous motion total closure shrink wrappers that use a forming head to multipack a variety of products. The shrink bundles are sealed on both sides and shrunk for increased product protection. Total Closure multipacks are much more resistant to mishandling and warehouse conditions, and they present a nice, continous surface for retail packaging applications.

POLYPACK'S CFH SERIES machines are designed to provide complete enclosure of bundles with polyethylene, polyolefin or PVC films. These machines can also be designed to handle print-registered film for retail packaging. These high speed machines are available at speeds of up to 70 cycles per minute, and are available in both horizontal and vertical sealbar configurations. For round products, Polypack also offers an integrated label-orientation system for shelf-ready packaging that engages consumers head-on.