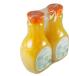

### **CONTINUOUS MOTION FORMING HEAD MACHINES**

Polypack's CFH series machines are high speed continuous motion total closure shrink wrappers that use a forming head to multipack a variety of products. The shrink bundles are sealed on both sides and shrunk for increased product protection. Total Closure multipacks are much more resistant to mishandling and warehouse conditions, and they present a nice, continous surface for retail packaging applications.

POLYPACK'S CFH SERIES machines are designed to provide complete enclosure of bundles with polyethylene, polyolefin or PVC films. These machines can also be designed to handle print-registered film for retail packaging. These high speed machines are available at speeds of up to 70 cycles per minute, and are available in both horizontal and vertical sealbar configurations. For round products, Polypack also offers an integrated label-orientation system for shelf-ready packaging that engages consumers head-on.