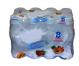

### **CONTINUOUS MOTION FORMING HEAD MACHINES**

Polypack's CFH series machines are high speed continuous motion total closure shrink wrappers that use a forming head to multipack a variety of products. The shrink bundles are sealed on both sides and shrunk for increased product protection. Total Closure multipacks are much more resistant to mishandling and warehouse conditions, and they present a nice, continous surface for retail packaging applications.

POLYPACK'S CFH SERIES machines are designed to provide complete enclosure of bundles with polyethylene, polyolefin or PVC films. These machines can also be designed to handle print-registered film for retail packaging. These high speed machines are available at speeds of up to 70 cycles per minute, and are available in both horizontal and vertical sealbar configurations. For round products, Polypack also offers an integrated label-orientation system for shelf-ready packaging that engages consumers head-on.