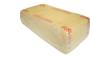

### **CONTINUOUS MOTION FORMING HEAD MACHINES**

Polypack's CFH series machines are high speed continuous motion total closure shrink wrappers that use a forming head to multipack a variety of products. The shrink bundles are sealed on both sides and shrunk for increased product protection. Total Closure multipacks are much more resistant to mishandling and warehouse conditions, and they present a nice, continous surface for retail packaging applications.

POLYPACK'S CFH SERIES machines are designed to provide complete enclosure of bundles with polyethylene, polyolefin or PVC films. These machines can also be designed to handle print-registered film for retail packaging. These high speed machines are available at speeds of up to 70 cycles per minute, and are available in both horizontal and vertical sealbar configurations. For round products, Polypack also offers an integrated label-orientation system for shelf-ready packaging that engages consumers head-on.