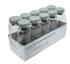

### **CONTINUOUS MOTION FORMING HEAD MACHINES**

Polypack's CFH series machines are high speed continuous motion total closure shrink wrappers that use a forming head to multipack a variety of products. The shrink bundles are sealed on both sides and shrunk for increased product protection. Total Closure multipacks are much more resistant to mishandling and warehouse conditions, and they present a nice, continous surface for retail packaging applications.

POLYPACK'S CFH SERIES machines are designed to provide complete enclosure of bundles with polyethylene, polyolefin or PVC films. These machines can also be designed to handle print-registered film for retail packaging. These high speed machines are available at speeds of up to 70 cycles per minute, and are available in both horizontal and vertical sealbar configurations. For round products, Polypack also offers an integrated label-orientation system for shelf-ready packaging that engages consumers head-on.