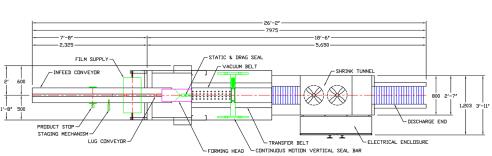

#### CFH-24-32C Shown

ELECTRICAL ENCLOSURE

DISCHARGE END

SHRINK TUNNEL

CONTINUOUS MOTION VERTICAL SEAL BAR

IJ

TRANSFER BELT

9

#### **CFH SERIES MACHINE FEATURES**

FILM SUPPL

LUG CONVEYOR

STATIC & DRAG SEAL

STAGING MECH

PRODUCT STOP

INFEED CONVEYOR

- \*Heavy Gauge, Stainless Steel Main Frame
- \*Forming Plow Uses a Single Roll of Film and Produces Zero Film Waste
- \*Run Clear, Random Printed or Print-Registered Film
- \*Multi-Sealbar Models Available for High Speed Applications

TIR

- \*Self-Leveling, Teflon<sup>®</sup> Coated Hot Knife Sealbar Assembly
- \*Engineered as an Single Unit with Integrated Double Insulated Tunnel to **Reduce Energy Consumption**
- \*Polycarbonate Enclosures Ensure Safety and Easy Access to Machine Components
- \*Quick Changeovers
- \*PLC Touchscreen Interface