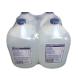

### **CONTINUOUS MOTION FORMING HEAD MACHINES**

Polypack's CFH series machines are high speed continuous motion total closure shrink wrappers that use a forming head to multipack a variety of products. The shrink bundles are sealed on both sides and shrunk for increased product protection. Total Closure multipacks are much more resistant to mishandling and warehouse conditions, and they present a nice, continous surface for retail packaging applications.

POLYPACK'S CFH SERIES machines are designed to provide complete enclosure of bundles with polyethylene, polyolefin or PVC films. These machines can also be designed to handle print-registered film for retail packaging. These high speed machines are available at speeds of up to 70 cycles per minute, and are available in both horizontal and vertical sealbar configurations. For round products, Polypack also offers an integrated label-orientation system for shelf-ready packaging that engages consumers head-on.