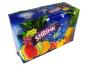

### **CONTINUOUS MOTION FORMING HEAD MACHINES**

Polypack's CFH series machines are high speed continuous motion total closure shrink wrappers that use a forming head to multipack a variety of products. The shrink bundles are sealed on both sides and shrunk for increased product protection. Total Closure multipacks are much more resistant to mishandling and warehouse conditions, and they present a nice, continous surface for retail packaging applications.

POLYPACK'S CFH SERIES machines are designed to provide complete enclosure of bundles with polyethylene, polyolefin or PVC films. These machines can also be designed to handle print-registered film for retail packaging. These high speed machines are available at speeds of up to 70 cycles per minute, and are available in both horizontal and vertical sealbar configurations. For round products, Polypack also offers an integrated label-orientation system for shelf-ready packaging that engages consumers head-on.