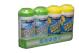

### **CONTINUOUS MOTION FORMING HEAD MACHINES**

Polypack's CFH series machines are high speed continuous motion total closure shrink wrappers that use a forming head to multipack a variety of products. The shrink bundles are sealed on both sides and shrunk for increased product protection. Total Closure multipacks are much more resistant to mishandling and warehouse conditions, and they present a nice, continous surface for retail packaging applications.

POLYPACK'S CFH SERIES machines are designed to provide complete enclosure of bundles with polyethylene, polyolefin or PVC films. These machines can also be designed to handle print-registered film for retail packaging. These high speed machines are available at speeds of up to 70 cycles per minute, and are available in both horizontal and vertical sealbar configurations. For round products, Polypack also offers an integrated label-orientation system for shelf-ready packaging that engages consumers head-on.