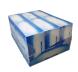

### **CONTINUOUS MOTION FORMING HEAD MACHINES**

Polypack's CFH series machines are high speed continuous motion total closure shrink wrappers that use a forming head to multipack a variety of products. The shrink bundles are sealed on both sides and shrunk for increased product protection. Total Closure multipacks are much more resistant to mishandling and warehouse conditions, and they present a nice, continous surface for retail packaging applications.

POLYPACK'S CFH SERIES machines are designed to provide complete enclosure of bundles with polyethylene, polyolefin or PVC films. These machines can also be designed to handle print-registered film for retail packaging. These high speed machines are available at speeds of up to 70 cycles per minute, and are available in both horizontal and vertical sealbar configurations. For round products, Polypack also offers an integrated label-orientation system for shelf-ready packaging that engages consumers head-on.