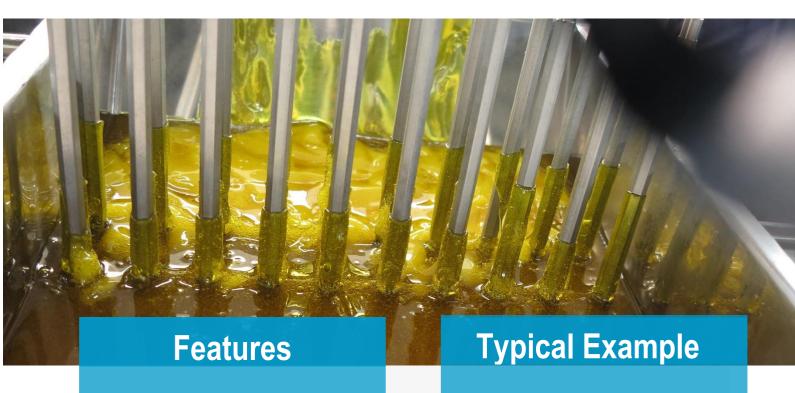

### **Features**

- Mounted on wheels.
- Rapid startup and low scrap rate
- > Easy maintenance.
- > Equipped with de-molding machine
- Food grade stainless steel material
- Thermostatically controlled heating system
- Pneumatic driven by pedal or button pressed

#### Recommended weight per batch: 8-10 kg

- > 4g gummy
- 5 strokes per minute
- > Finish within 20 mins
- > 5 times\* 20 mins\*20 cavity=2000 Unit
- > 2000 gummies\*4g=8kg
- ➤ 4000-6000 gummies per hour