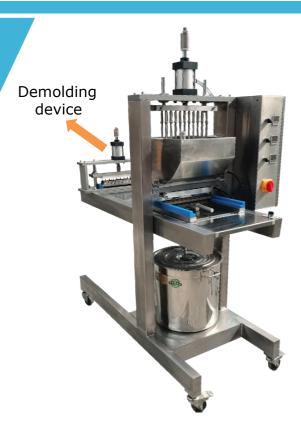

## 2-IN-1 Depositing and De-molding

Integrated system ensure the whole production efficiency

### **Features**

- Mounted on wheels.
- Rapid startup and low scrap rate
- > Easy maintenance.
- > Equipped with de-molding machine
- Food grade stainless steel material
- Thermostatically controlled heating system
- Pneumatic driven by pedal or button pressed