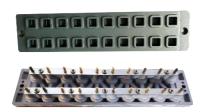

# IN-HOUSE PRODUCTION Only NEED 1-2 PERSONS ROOM SIZE 10-12 m<sup>2</sup>

Best for small pilot test with few staff and small space

Metal mold with release pin on the back

Silicon mold

### **METAL OR SILICON MOLDS**

Flexible choice of molds that could be customized based on your gummy design