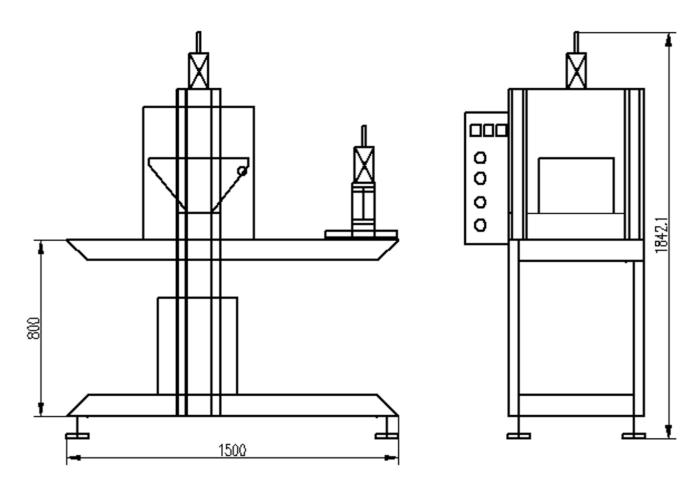

## Technical Data

| Technical Data   | DM-20                      |
|------------------|----------------------------|
| Capacity         | 4000-6000 gummies per hour |
| Depositing speed | 5-7 times /min             |
| Power supply     | 220V 60HZ 1P 5KW           |
| Hopper Size      | 10L                        |
| Air pressure     | > 0.4 MPa                  |
| Weight           | 400 kgs                    |
| Dimension        | 1500X1800X600 mm           |
| Gummy weight     | 1-7g                       |