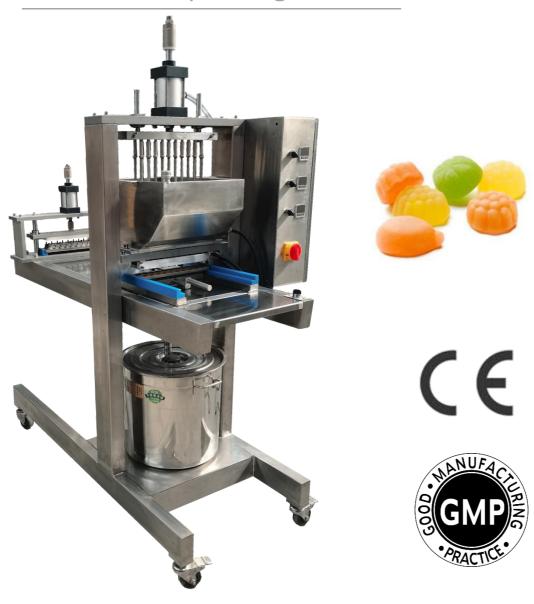

## **DM-20**

### Semi-Auto Depositing Machine

This is the second generation of semi-auto production line for functional gummy like CBD, THC gummies. The processing line is an advanced and continuous plant for making different sizes of candies, ranging from 1-7g, with a total output of 3000-6000 gummies per hour. This equipment is space-efficient, reduces labor costs, has flexible production quantities with customized molds, and easy cleaning/changeover, allowing your product's primary focus on quality and control.

### **Features**

- Mounted on wheels.
- Rapid startup and low scrap rate
- > Easy maintenance.
- > Equipped with de-molding machine
- Food grade stainless steel material
- Thermostatically controlled heating system
- Pneumatic driven by pedal or button pressed

## Technical Data

| Technical Data   | DM-20                      |
|------------------|----------------------------|
| Capacity         | 4000-6000 gummies per hour |
| Depositing speed | 5-7 times /min             |
| Power supply     | 220V 60HZ 1P 5KW           |
| Hopper Size      | 10L                        |
| Air pressure     | > 0.4 MPa                  |
| Weight           | 400 kgs                    |
| Dimension        | 1500X1800X600 mm           |
| Gummy weight     | 1-7g                       |