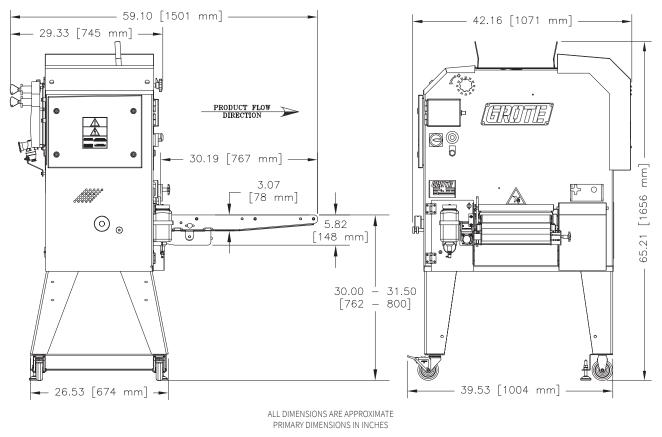

## 613 MULTI-SLICER

This drawing contains confidential information is the exclusive property of the J.E. Grote Co. Neither this document, nor its contents, are to be used, reproduced or disclosed in whole or in part without the express written permission of the J.E. Grote Co. Copyright 2023, J.E. Grote Company, Inc.

#### **SPECIFICATIONS**

Product Size: 6x13" (152x330 mm) maximum

Slice Thickness: .04-.50" (1-12.7 mm). Thicker than .5" available upon request

Stack Height: Up to 2" (51mm)

Electrical: 200-240 VAC, 50/60 Hz, 1 Phase