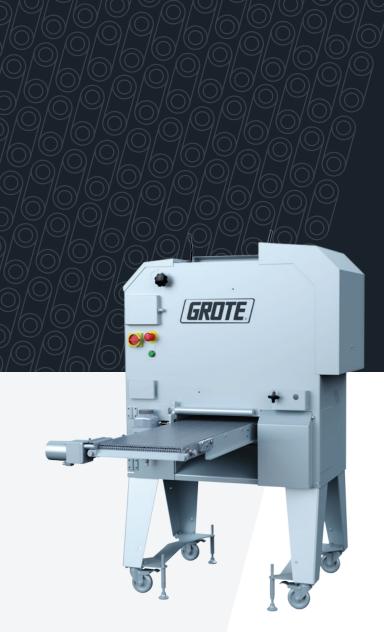

# 613 MULTI-SLICER

#### VERSATILE, HIGH-QUALITY OFFLINE SLICING

The 613 Multi-Slicer helps foodservice and food processing plants automate. It bulk slices, stacks, and shingles portions of a variety of food products quickly and consistently. Its user-friendly operation and sanitation allow for fast set-up, function selection, and thorough cleaning.

- Up to 90 strokes per minute per lane
- Slice multiple products on the same machine with multiple lanes and simple changeouts
- Continuous product loading and gravity feed provide consistent slicing with no downtime
- Modular, mobile design makes it easy to move around your facility or kitchen
- Sanitary design with easily removable parts
- Disposable AccuBand<sup>®</sup> band blades eliminate resharpening, simplify clean-up, and provide optimal slice quality, consistency, and yield