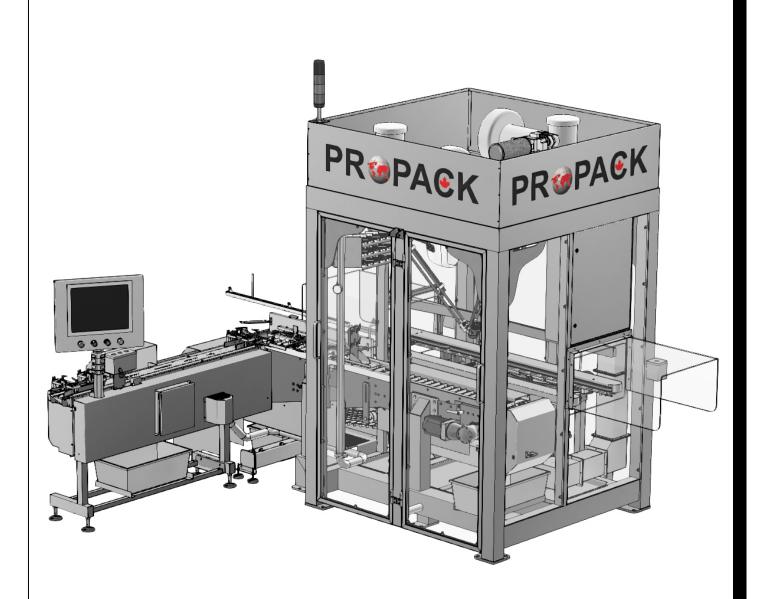

### **ROBOTIC COLLATOR & LOADER**

The *Propack LJ-TRT* provides the packaging industry with the ultimate in high-speed automation flexibility with an efficient, robust carton loading machine ideally suited to handle the output from medium to high-speed flow-wrappers.

#### Features:

Speeds to 900 incoming products per minute, 150 cartons per minute output

Triple Turbo-Train product bucket conveyors for high-speed, precise collation

Servo driven, lugless Carton Management System for precise carton positioning

Cantilever designed infeed conveyor for ease of belt removal

Product spacing reject system removes double packs

ABB IRB360 Flexpicker Robot with IRC5 controller

Allen-Bradley ControlLogix PLC w/Kinetix 6500 Sercos servo drives and motors with A-B PanelView Plus 1500 color touch-screen HMI