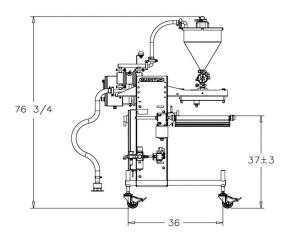

6,600+ Per Hour |
| 10" | @ | 96 Pizzas Per Minute   | 5,760 Per Hour  |
| 12" | @ | 80 Pizzas Per Minute   | 4,800 Per Hour  |
| 14" | @ | 68 Pizzas Per Minute   | 4,080 Per Hour  |
| 16" | @ | 60 Pizzas Per Minute   | 3,600 Per Hour  |
|     |   |                        |                 |

#### **FEATURES:**

- Heavy Duty Stainless Steel Frame
- Cantilevered, Flat Belt Conveyor
- Locking Swivel Casters with No Exposed Threads
- One Sauce Pattern Included
- Nozzles and Custom Patterns Available
- Wash Down Capable
- No Tools Required for Sanitation
- Auto Centering
- Start/Stop Interconnectivity
- Allen Bradley PLC
- Large Intuitive Color Touch Screen
- 3 Color Signal Tower
- 50 User Defined Recipes
- UL 508A Controls









Optional Hopper Level Sensor

No Tool Required Belt Removal







Large Intuitive Color Touch Screen



Floating Adjustable Lane Guide







Heavy Duty Locking Casters With No Exposed Threads







Removable Cantilevered Conveyor



CONTACT US: +1 815.464.1540 INFO@Q-T-S.COM | WWW.Q-T-S.COM U.S.A. **PORTION & APPLY** 

TOP IT | FILL IT | SLICE IT