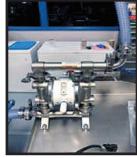

MC5

\* Shown with Optional Hopper Transfer Pump

MODEL #QTMC5

#### **OPTIONS:**

Optional 7 Gallon (26.5 liters) Conical Hopper Optional Hopper Transfer Pump Assembly