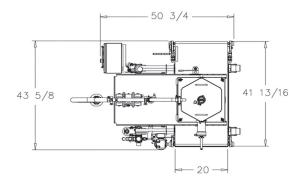

--------|-----------------|
| 8"  | @ | 110+ Pizzas Per Minute | 6,600+ Per Hour |
| 10" | @ | 96 Pizzas Per Minute   | 5,760 Per Hour  |
| 12" | @ | 80 Pizzas Per Minute   | 4,800 Per Hour  |
| 14" | @ | 68 Pizzas Per Minute   | 4,080 Per Hour  |
| 16" | @ | 60 Pizzas Per Minute   | 3,600 Per Hour  |
|     |   |                        |                 |

#### **FEATURES:**

- Heavy Duty Stainless Steel Frame
- Cantilevered, Flat Belt Conveyor
- Locking Swivel Casters with No Exposed Threads
- One Sauce Pattern Included
- Nozzles and Custom Patterns Available
- Wash Down Capable
- No Tools Required for Sanitation
- Auto Centering
- Start/Stop Interconnectivity
- Allen Bradley PLC
- Large Intuitive Color Touch Screen
- 3 Color Signal Tower
- 50 User Defined Recipes
- UL 508A Controls









Optional Hopper Level Sensor

No Tool Required Belt Removal







Large Intuitive Color Touch Screen



Floating Adjustable Lane Guide







Heavy Duty Locking Casters With No Exposed Threads







Removable Cantilevered Conveyor



CONTACT US: +1 815.464.1540 INFO@Q-T-S.COM | WWW.Q-T-S.COM U.S.A. **PORTION & APPLY** 

TOP IT | FILL IT | SLICE IT