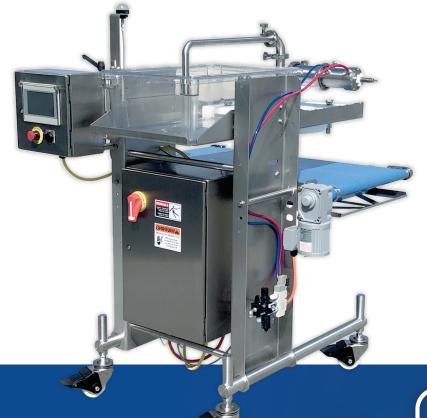

# SAUCE APPLICATOR

Quantum's QTMC5 Conveyorized Target Sauce Applicator deposits sauce onto products at speeds up to 80 feet per minute while maintaining a clean border. The QTMC5 is a compact, simple to set-up and easy to operate system that is USDA compliant, washdown capable, and easy to clean. Perfect for single lane, wholesale production, test kitchens, and R & D Facilities!

MC5

\* Shown with Optional Hopper Transfer Pump

MODEL #QTMC5

#### **FEATURES:**

- Heavy Duty Stainless Steel Frame
- Cantilevered, Flat Belt Conveyor
- Locking Swivel Casters with No Exposed Threads
- One Sauce Pattern Included
- Nozzles and Custom Patterns Available
- Wash Down Capable
- No Tools Required for Sanitation
- Auto Centering
- Start/Stop Interconnectivity
- Allen Bradley PLC
- Large Intuitive Color Touch Screen
- 3 Color Signal Tower
- 50 User Defined Recipes
- UL 508A Controls

Optional Hopper Level Sensor

No Tool Required Belt Removal

Large Intuitive Color Touch Screen

Floating Adjustable Lane Guide

Heavy Duty Locking Casters With No Exposed Threads

Removable Cantilevered Conveyor