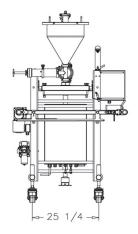

#### **OPTIONS:**

Optional 7 Gallon (26.5 liters) Conical Hopper Optional Hopper Transfer Pump Assembly