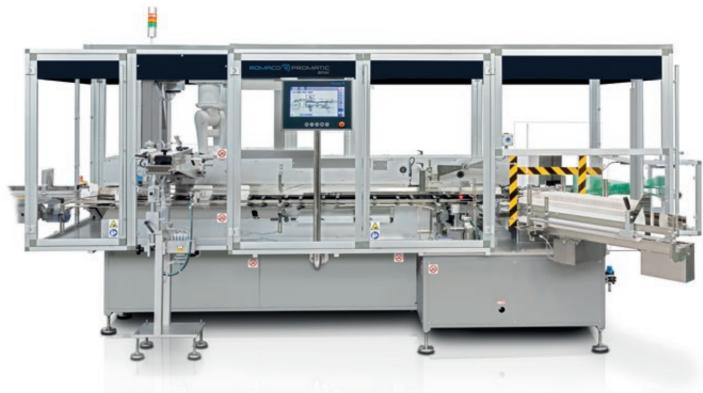

## Bipak Series from Romaco Promatic

The Romaco Promatic Bipak vertical cartoning machine is versatile, flexible and reliable. Depending on the cartoning application the machine can be used in continuous or intermittent mode by means of a simple selection on the control panel. The standard Bipak model is semi-automatic. It can be equipped with a wide range of automatic feeding units to transform it into a fully automatic cartoning machine capable of producing up to 100 cartons/minute.

Specifically, the automatic feeding of products through the continuous motion pick and place unit (speed up to 100 products/ minute) is designed to deliver high efficiency in the production of upright products such as vials and jars. Venturi vacuum unit minimizes noise levels in operations such as carton pick up and opening or leaflet/booklet feeding. Overturning of cartons from vertical to horizontal position at machine exit available as option.

## Highlights

- Fast and easy size changeovers
- Suction cups deliver guaranteed carton opening
- Flexible configurations thanks to a wide range of options for automatic feeding
- Handles tuck-in, hot glue or both glue

## Technology Highlights:

- Ultimate flexibility and productivity in a wide range of cartoning applications
- Especially suitable for frequent carton size changeovers and small batches
- Fitted with standard size parts (all included with the basic machine) for handling the entire dimensional range of cartons
- Ergonomic in the manual product feeding area, giving access up to four operators
- Selection of continuous or intermittent operation via control panel