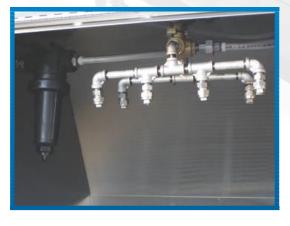

## PAN GREASER

|                     | CAUTION                           |
|---------------------|-----------------------------------|
| Model Application   | SPG-FA-E                          |
| Construction        | Stainless Steel                   |
| Dimensions          | L 65" x W 38" x H 60"             |
| Usable Belt Width   | 22"                               |
| Belt Height         | 35" From Floor Line               |
| Controls            | Full Washdown Waterproof Controls |
|                     | Adjustable Conveyor Speed         |
|                     | Adjustable Spraying Pressure      |
| Conveyor Min. Speed | 20 Feet Per Minute                |
| Conveyor Max. Speed | 75 Feet Per Minute                |
| Sprayer Nozzles     | Light (Included)                  |
|                     | Medium (Included)                 |
|                     | Heavy (Included)                  |
| Pump                | SPG-FA-E / Grease & Egg           |
| Tank Capacity       | 5.75 Gallons                      |
| Power Requirements  | 115v, 1-Phase, 7 Amps             |