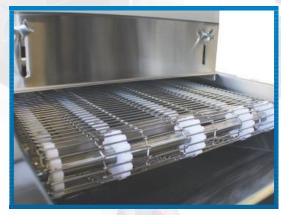

## EGG WASH SPRAYER

PAN GREASER

- Heavy Duty
  All Stainless Steel Construction
- Fully Adjustable Speeds:
  Conveyor & Spray Controls
- Full Washdown Controls
- 22" Usable Belt Width
- Custom Widths and Lengths Available

## PAN GREASER

|                     | CAUTION                           |
|---------------------|-----------------------------------|
| Model Application   | SPG-FA-E                          |
| Construction        | Stainless Steel                   |
| Dimensions          | L 65" x W 38" x H 60"             |
| Usable Belt Width   | 22"                               |
| Belt Height         | 35" From Floor Line               |
| Controls            | Full Washdown Waterproof Controls |
|                     | Adjustable Conveyor Speed         |
|                     | Adjustable Spraying Pressure      |
| Conveyor Min. Speed | 20 Feet Per Minute                |
| Conveyor Max. Speed | 75 Feet Per Minute                |
| Sprayer Nozzles     | Light (Included)                  |
|                     | Medium (Included)                 |
|                     | Heavy (Included)                  |
| Pump                | SPG-FA-E / Grease & Egg           |
| Tank Capacity       | 5.75 Gallons                      |
| Power Requirements  | 115v, 1-Phase, 7 Amps             |