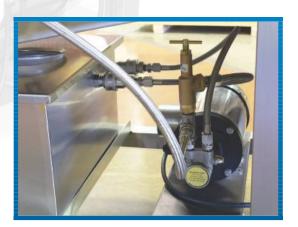

## PAN GREASER

|                     | CAUTION                           |
|---------------------|-----------------------------------|
| Model Application   | SPG-FA-E                          |
| Construction        | Stainless Steel                   |
| Dimensions          | L 65" x W 38" x H 60"             |
| Usable Belt Width   | 22"                               |
| Belt Height         | 35" From Floor Line               |
| Controls            | Full Washdown Waterproof Controls |
|                     | Adjustable Conveyor Speed         |
|                     | Adjustable Spraying Pressure      |
| Conveyor Min. Speed | 20 Feet Per Minute                |
| Conveyor Max. Speed | 75 Feet Per Minute                |
| Sprayer Nozzles     | Light (Included)                  |
|                     | Medium (Included)                 |
|                     | Heavy (Included)                  |
| Pump                | SPG-FA-E / Grease & Egg           |
| Tank Capacity       | 5.75 Gallons                      |
| Power Requirements  | 115v, 1-Phase, 7 Amps             |