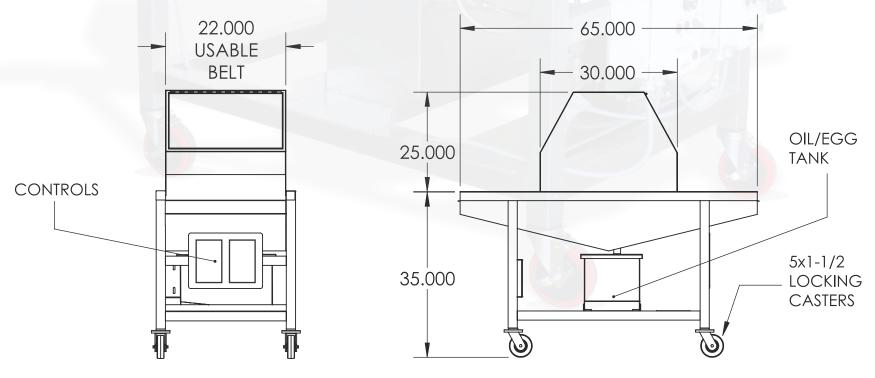

## PAN GREASER

|                     | CAUTION                           |
|---------------------|-----------------------------------|
| Model Application   | SPG-FA-E                          |
| Construction        | Stainless Steel                   |
| Dimensions          | L 65" x W 38" x H 60"             |
| Usable Belt Width   | 22"                               |
| Belt Height         | 35" From Floor Line               |
| Controls            | Full Washdown Waterproof Controls |
|                     | Adjustable Conveyor Speed         |
|                     | Adjustable Spraying Pressure      |
| Conveyor Min. Speed | 20 Feet Per Minute                |
| Conveyor Max. Speed | 75 Feet Per Minute                |
| Sprayer Nozzles     | Light (Included)                  |
|                     | Medium (Included)                 |
|                     | Heavy (Included)                  |
| Pump                | SPG-FA-E / Grease & Egg           |
| Tank Capacity       | 5.75 Gallons                      |
| Power Requirements  | 115v, 1-Phase, 7 Amps             |