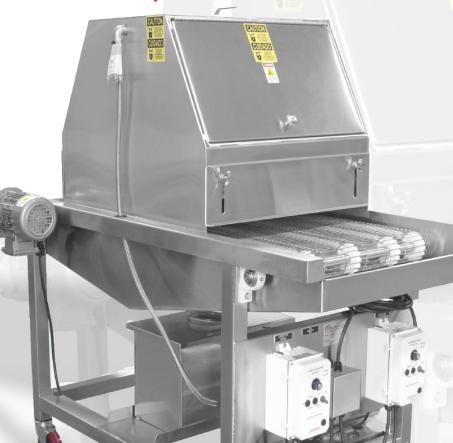

## EGG WASH SPRAYER

PAN GREASER

- Heavy Duty
  All Stainless Steel Construction
- Fully Adjustable Speeds:
  Conveyor & Spray Controls
- Full Washdown Controls
- 22" Usable Belt Width
- Custom Widths and Lengths Available

## PAN GREASER

|                     | CAUTION                           |
|---------------------|-----------------------------------|
| Model Application   | SPG-FA-E                          |
| Construction        | Stainless Steel                   |
| Dimensions          | L 65" x W 38" x H 60"             |
| Usable Belt Width   | 22"                               |
| Belt Height         | 35" From Floor Line               |
| Controls            | Full Washdown Waterproof Controls |
|                     | Adjustable Conveyor Speed         |
|                     | Adjustable Spraying Pressure      |
| Conveyor Min. Speed | 20 Feet Per Minute                |
| Conveyor Max. Speed | 75 Feet Per Minute                |
| Sprayer Nozzles     | Light (Included)                  |
|                     | Medium (Included)                 |
|                     | Heavy (Included)                  |
| Pump                | SPG-FA-E / Grease & Egg           |
| Tank Capacity       | 5.75 Gallons                      |
| Power Requirements  | 115v, 1-Phase, 7 Amps             |