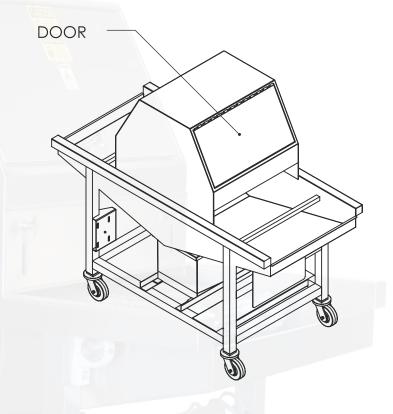

## EGG WASH SPRAYER

PAN GREASER

- Heavy Duty
  All Stainless Steel Construction
- Fully Adjustable Speeds:
  Conveyor & Spray Controls
- Full Washdown Controls
- 22" Usable Belt Width
- Custom Widths and Lengths Available

## EGG WASH SPRAYER