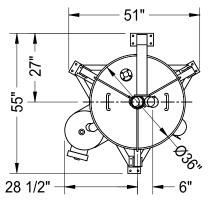

#### **Specification**

**Housing:** 304 SS (15 psi, 15 in. Hg max)

Screen Deck: Aluminum

**Screen Cloth:** 304 SS, 430 SS, or nylon

Drive & Base: Steel & Cast Iron

**Drive Motor:** 1 HP-XP, 208-230-460/3/60 VAC **Level Probe:** 110/1/60 VAC (Proximity Sensor)

**Tube Size:** 3" or 4" **Weight:** 1200 lbs.

**Screen Area:** 2 deck – 10.2 SF

3 deck – 15.3 SF 4 deck – 20.4 SF

|                  | Screen<br>Mesh | Capacity* (lbs./min.) |        |        |
|------------------|----------------|-----------------------|--------|--------|
| Product Material |                | 2 Deck                | 3 Deck | 4 Deck |
| Hard Wheat Flour | 20             | 250                   | 500    | 500    |
|                  | 30             | 175                   | 380    | 500    |
| Soft Wheat Flour | 20             | 85                    | 125    | 170    |
|                  | 30             | 60                    | 95     | 125    |
| Cake Flour       | 20             | 150                   | 230    | 305    |
|                  | 30             | 95                    | 145    | 190    |
| Sugar            | 10             | 320                   | 500    | 500    |