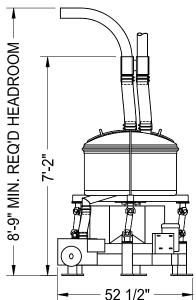

#### **Specification**

**Housing:** 304 SS (15 psi, 15 in. Hg max)

Screen Deck: Aluminum

**Screen Cloth:** 304 SS, 430 SS, or nylon

Drive & Base: Steel & Cast Iron

**Drive Motor:** 1 HP-XP, 208-230-460/3/60 VAC **Level Probe:** 110/1/60 VAC (Proximity Sensor)

**Tube Size:** 3" or 4" **Weight:** 1200 lbs.

**Screen Area:** 2 deck – 10.2 SF

3 deck – 15.3 SF 4 deck – 20.4 SF

|                  | Screen<br>Mesh | Capacity* (lbs./min.) |        |        |
|------------------|----------------|-----------------------|--------|--------|
| Product Material |                | 2 Deck                | 3 Deck | 4 Deck |
| Hard Wheat Flour | 20             | 250                   | 500    | 500    |
|                  | 30             | 175                   | 380    | 500    |
| Soft Wheat Flour | 20             | 85                    | 125    | 170    |
|                  | 30             | 60                    | 95     | 125    |
| Cake Flour       | 20             | 150                   | 230    | 305    |
|                  | 30             | 95                    | 145    | 190    |
| Sugar            | 10             | 320                   | 500    | 500    |