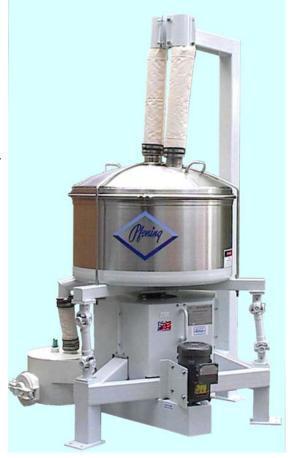

## FLOW-THROUGH SIFTER

The Pfening Flow-Through Sifter sifts material while it is being pneumatically conveyed. Oversize material is deposited in a tailings container.

#### The Pressure Sifter Includes:

- **NEW!** Lower mount for easy access and inspection.
- **NEW!** Low maintenance heavy duty tripod drive.
- Field-replaceable screens mounted on lightweight aluminum decks.
- Sanitary stainless steel pressure housing.
- Tailings container with highlevel proximity sensor and quick-release door latch.
- Welded steel support stand and tubing support mast.
- Can be used in pressure or vacuum systems.