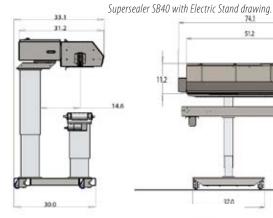

# **SUPERSEALER SB40** ROTARY CONTINUOUS BAND SEALER

OK

supersealer

The Supersealer SB40 Rotary Band Sealer continuously seals a wide range of bag materials at high speed and efficiency. The heavy duty SB40 stainless steel construction in combination with proven band sealing technology and operator friendly controls ensures performance in demanding applications.

#### FEATURES

BENEFITS

| Stainless steel finish:              | Clean and durable, preferred in food and other industries.   |
|--------------------------------------|--------------------------------------------------------------|
| Variable speed:                      | Output can be increased or decreased with a turn of a screw. |
| Motorized pedestal with mobile       | With a touch of a button sealer head is raised and lowered   |
| base:                                | for different bag sizes. Base is on casters for mobility.    |
| Easy lift front cover.               | On-top access to all components means faster maintenance.    |
| No tool band change over:            | Easy to maintain.                                            |
| Variable speed:                      | Ease of matching conveyor speeds and flexibility.            |
| Closed loop PID temperature control: | Accurate and consistent sealing temperature.                 |