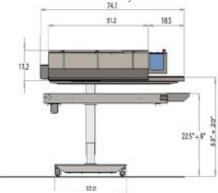

### **TECHNICAL SPECIFICATIONS SUPERSEALER SB40:**

| Bag size range:     | All bag sizes.                              |
|---------------------|---------------------------------------------|
| Bag material range: | Heat sealable materials up to 40 mils.      |
| Speed:              | Up to 100 fpm or 30 mpm                     |
| Seal width:         | 7/16″ or 11mm                               |
| Machine handing:    | Right to left or left to right.             |
| Electric:           | 110 VAC, 1 Ph, 60 Hz, 15 Amp or             |
|                     | 220 VAC, 1 Ph, 50 Hz, 8 Amp. CE marked.     |
| Pneumatic:          | Required for optional jet flow trim remover |

#### FEATURES

BENEFITS

| Stainless steel finish:              | Clean and durable, preferred in food and other industries.   |
|--------------------------------------|--------------------------------------------------------------|
| Variable speed:                      | Output can be increased or decreased with a turn of a screw. |
| Motorized pedestal with mobile       | With a touch of a button sealer head is raised and lowered   |
| base:                                | for different bag sizes. Base is on casters for mobility.    |
| Easy lift front cover.               | On-top access to all components means faster maintenance.    |
| No tool band change over:            | Easy to maintain.                                            |
| Variable speed:                      | Ease of matching conveyor speeds and flexibility.            |
| Closed loop PID temperature control: | Accurate and consistent sealing temperature.                 |

SUPERSEALER SB30

SB30 (Left to Right) base with casters & motorized pedestal with optional BBY-200 conveyor

OK International Europe Ltd. OK House Shepherds Grove Industrial Estate West Stanton, Suffolk, IP 31 2AR England 44-1359-250705 44-1359-250165 sales@okiuk.com