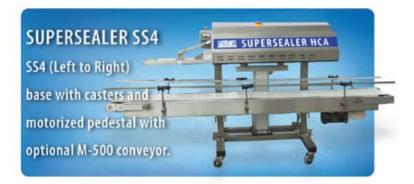

SUPERSEALER SB30

SB30 (Left to Right) base with casters & motorized pedestal with optional BBY-200 conveyor

OK International Europe Ltd. OK House Shepherds Grove Industrial Estate West Stanton, Suffolk, IP 31 2AR England 44-1359-250705 44-1359-250165 sales@okiuk.com